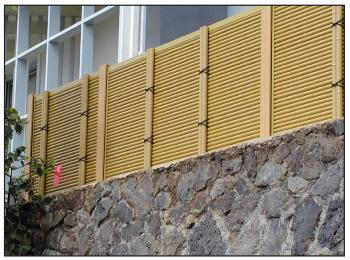

## PVC-Bamboo Fence

FTK#1 stacked 2-up

FTK#1 stacked 2-up

FTK#1 and FTK#4D

FTK#1 in Dark Color

FTK#1 in Honolulu

FTK#1 in Honolulu

FTK#2 with brown posts

FTK#2 - Corner

FTK#2 in Honolulu

FTK#2

FTK#2 with door

FTK#1 Gate and Fence in Honolulu

FTK#1 in Honolulu

FTK#2 and #4

FTK#4-mixed color