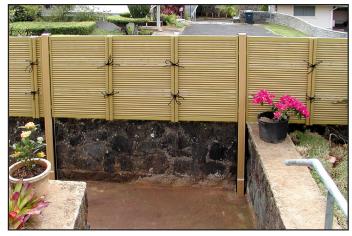

FTK#2 - Corner

FTK#2 in Honolulu

FTK#2

FTK#2 with door

FTK#1 Gate and Fence in Honolulu

FTK#1 in Honolulu

FTK#2 and #4

FTK#4-mixed color