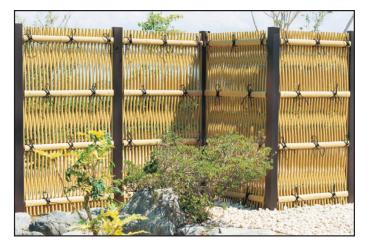

## PVC-Bamboo Fence

FTK#1 stacked 2-up

FTK#1 stacked 2-up

FTK#1 and FTK#4D

FTK#1 in Dark Color

FTK#1 in Honolulu

FTK#1 in Honolulu

FTK#2 with brown posts