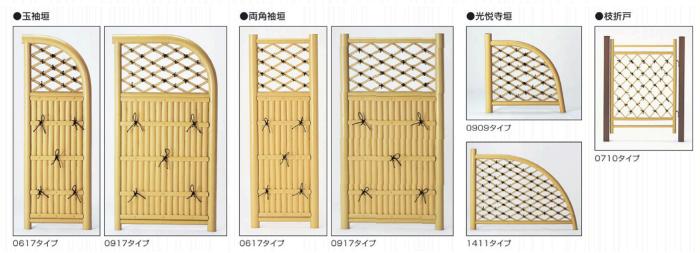

●竹パネル AAS機能

●半割り竹 ABS+SAS樹脂

FTK-2 - Vertical panels are 1-sided. For bamboo-look on both sides we need a panel on front and back.

2 post colors