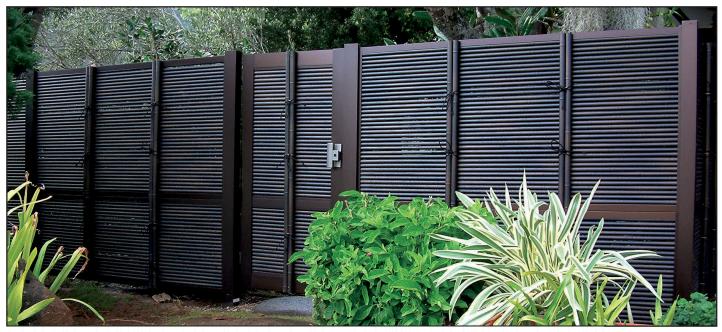

## PVC-Bamboo Fence

FTK#1 stacked 2-up

FTK#1 stacked 2-up

FTK#1 and FTK#4D

FTK#1 in Dark Color

FTK#1 in Honolulu

FTK#1 in Honolulu

FTK#2 with brown posts

FTK#2 - Corner

FTK#2 in Honolulu

FTK#2

FTK#2 with door

FTK#1 Gate and Fence in Honolulu

FTK#1 in Honolulu

FTK#2 and #4

FTK#4-mixed color