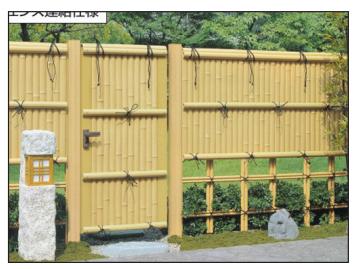

## PVC-Bamboo Fence

FTK#1 stacked 2-up

FTK#1 stacked 2-up

FTK#1 and FTK#4D

FTK#1 in Dark Color

FTK#1 in Honolulu

FTK#1 in Honolulu

FTK#2 with brown posts

FTK#2 - Corner

FTK#2 in Honolulu

FTK#2

FTK#2 with door

FTK#1 Gate and Fence in Honolulu

FTK#1 in Honolulu

FTK#2 and #4

FTK#4-mixed color