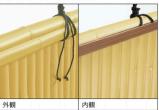

●90°コーナー支柱

ナー部が90°以外の場合は自 在コーナー支柱をご使用ください。

●自在コーナー支柱

●控え柱 オプション

風当たりの強い場所などでは、控え柱をご使用く ださい。

コーナー部が90°の場合は90°コーナー支柱をご使用ください。また、90°コーナー支柱を入隅納まりされる場合、フェンス受け金具を隠す、すき間カバーを用意しています。 ※写真は御簾垣取り付け例

●竹パイプ ABS+SAS樹脂

are 3-dimensional