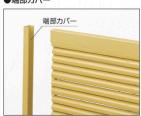

## **PVC-Bamboo Fence**

竹垣バネル

支柱

ダークブラウン(TBD)

●両面同意匠

●片面意匠(建仁寺垣のみ)

柱カバー付き仕様(外観)

●端部カバー