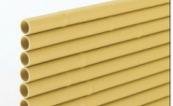

●竹パネル AAS機能

●半割り竹 ABS+SAS樹脂

FTK-2 - Vertical panels are 1-sided. For bamboo-look on both sides we need a panel on front and back.

2 post colors