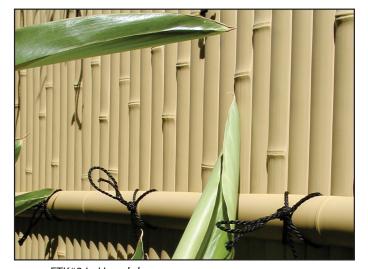

●竹パネル AAS機能

●半割り竹 ABS+SAS樹脂

FTK-2 - Vertical panels are 1-sided. For bamboo-look on both sides we need a panel on front and back.

2 post colors