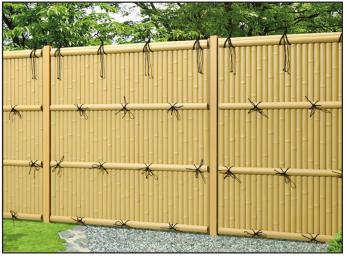

## PVC-Bamboo Fence

FTK#1 stacked 2-up

FTK#1 stacked 2-up

FTK#1 and FTK#4D

FTK#1 in Dark Color

FTK#1 in Honolulu

FTK#1 in Honolulu

FTK#2 with brown posts

FTK#2 - Corner

FTK#2 in Honolulu

FTK#2

FTK#2 with door

FTK#1 Gate and Fence in Honolulu

FTK#1 in Honolulu

FTK#2 and #4

FTK#4-mixed color