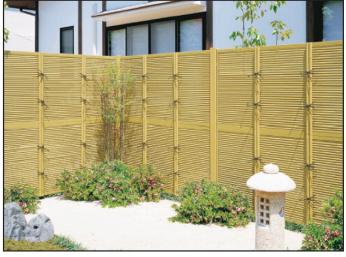

## **PVC-Bamboo Fence**

竹垣バネル

支柱

ダークブラウン(TBD)

●両面同意匠

●片面意匠(建仁寺垣のみ)

柱カバー付き仕様(外観)

●端部カバー

●竹パネル AAS機能

●半割り竹 ABS+SAS樹脂

FTK-2 - Vertical panels are 1-sided. For bamboo-look on both sides we need a panel on front and back.

2 post colors