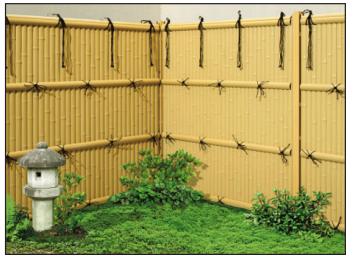

●90°コーナー支柱

ナー部が90°以外の場合は自 在コーナー支柱をご使用ください。

●自在コーナー支柱

●控え柱 オプション

風当たりの強い場所などでは、控え柱をご使用く ださい。

コーナー部が90°の場合は90°コーナー支柱をご使用ください。また、90°コーナー支柱を入隅納まりされる場合、フェンス受け金具を隠す、すき間カバーを用意しています。 ※写真は御簾垣取り付け例

●竹パイプ ABS+SAS樹脂

are 3-dimensional

FTK#2 - Corner

FTK#2 in Honolulu

FTK#2

FTK#2 with door

FTK#1 Gate and Fence in Honolulu

FTK#1 in Honolulu

FTK#2 and #4

FTK#4-mixed color