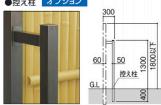

●90°コーナー支柱

ナー部が90°以外の場合は自 在コーナー支柱をご使用ください。

●自在コーナー支柱

●控え柱 オプション

風当たりの強い場所などでは、控え柱をご使用く ださい。

コーナー部が90°の場合は90°コーナー支柱をご使用ください。また、90°コーナー支柱を入隅納まりされる場合、フェンス受け金具を隠す、すき間カバーを用意しています。 ※写真は御簾垣取り付け例

●竹パイプ ABS+SAS樹脂

are 3-dimensional