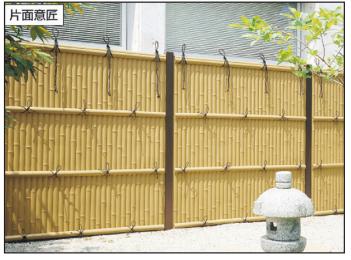

## **PVC-Bamboo Fence**

竹垣バネル

支柱

ダークブラウン(TBD)

●両面同意匠

●片面意匠(建仁寺垣のみ)

柱カバー付き仕様(外観)

●端部カバー

●90°コーナー支柱

ナー部が90°以外の場合は自 在コーナー支柱をご使用ください。

●自在コーナー支柱

●控え柱 オプション

風当たりの強い場所などでは、控え柱をご使用く ださい。

コーナー部が90°の場合は90°コーナー支柱をご使用ください。また、90°コーナー支柱を入隅納まりされる場合、フェンス受け金具を隠す、すき間カバーを用意しています。 ※写真は御簾垣取り付け例

●竹パイプ ABS+SAS樹脂

are 3-dimensional