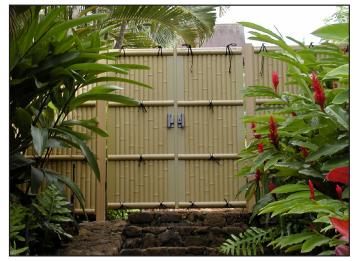

## PVC-Bamboo Fence

FTK#1 stacked 2-up

FTK#1 stacked 2-up

FTK#1 and FTK#4D

FTK#1 in Dark Color

FTK#1 in Honolulu

FTK#1 in Honolulu

FTK#2 with brown posts

FTK#2 - Corner

FTK#2 in Honolulu

FTK#2

FTK#2 with door

FTK#1 Gate and Fence in Honolulu

FTK#1 in Honolulu

FTK#2 and #4

FTK#4-mixed color