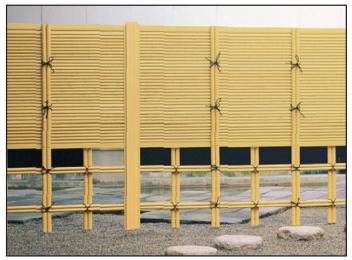

## PVC-Bamboo Fence

FTK#1 stacked 2-up

FTK#1 stacked 2-up

FTK#1 and FTK#4D

FTK#1 in Dark Color

FTK#1 in Honolulu

FTK#1 in Honolulu

FTK#2 with brown posts

FTK#2 - Corner

FTK#2 in Honolulu

FTK#2

FTK#2 with door

FTK#1 Gate and Fence in Honolulu

FTK#1 in Honolulu

FTK#2 and #4

FTK#4-mixed color