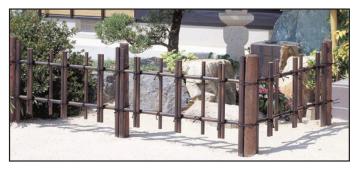

●90°コーナー支柱

ナー部が90°以外の場合は自 在コーナー支柱をご使用ください。

●自在コーナー支柱

●控え柱 オプション

風当たりの強い場所などでは、控え柱をご使用く ださい。

コーナー部が90°の場合は90°コーナー支柱をご使用ください。また、90°コーナー支柱を入隅納まりされる場合、フェンス受け金具を隠す、すき間カバーを用意しています。 ※写真は御簾垣取り付け例

●竹パイプ ABS+SAS樹脂

are 3-dimensional