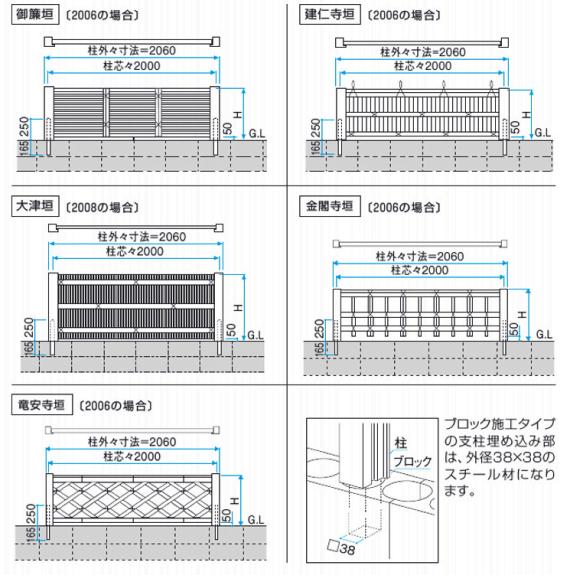

## **PVC-Bamboo Fence**

竹垣バネル

支柱

ダークブラウン(TBD)

●両面同意匠

●片面意匠(建仁寺垣のみ)

柱カバー付き仕様(外観)

●端部カバー

●90°コーナー支柱

ナー部が90°以外の場合は自 在コーナー支柱をご使用ください。

●自在コーナー支柱

●控え柱 オプション

風当たりの強い場所などでは、控え柱をご使用く ださい。

コーナー部が90°の場合は90°コーナー支柱をご使用ください。また、90°コーナー支柱を入隅納まりされる場合、フェンス受け金具を隠す、すき間カバーを用意しています。 ※写真は御簾垣取り付け例

●竹パイプ ABS+SAS樹脂

are 3-dimensional

## **PVC-Bamboo Fence**

●支柱埋め込み部外径38×38/フェンス本体のみの寸法は1924(L)