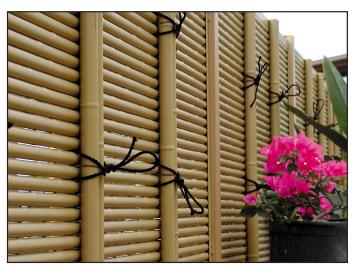

## PVC-Bamboo Fence

FTK#1 stacked 2-up

FTK#1 stacked 2-up

FTK#1 and FTK#4D

FTK#1 in Dark Color

FTK#1 in Honolulu

FTK#1 in Honolulu

FTK#2 with brown posts

FTK#2 - Corner

FTK#2 in Honolulu

FTK#2

FTK#2 with door

FTK#1 Gate and Fence in Honolulu

FTK#1 in Honolulu

FTK#2 and #4

FTK#4-mixed color