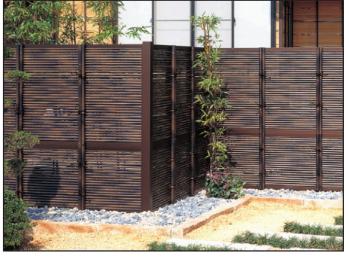

## PVC-Bamboo Fence

FTK#1 stacked 2-up

FTK#1 stacked 2-up

FTK#1 and FTK#4D

FTK#1 in Dark Color

FTK#1 in Honolulu

FTK#1 in Honolulu

FTK#2 with brown posts

FTK#2 - Corner

FTK#2 in Honolulu

FTK#2

FTK#2 with door

FTK#1 Gate and Fence in Honolulu

FTK#1 in Honolulu

FTK#2 and #4

FTK#4-mixed color