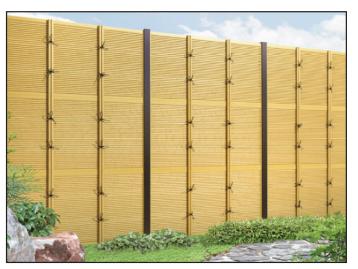

## PVC-Bamboo Fence

FTK#1 stacked 2-up

FTK#1 stacked 2-up

FTK#1 and FTK#4D

FTK#1 in Dark Color

FTK#1 in Honolulu

FTK#1 in Honolulu

FTK#2 with brown posts

FTK#2 - Corner

FTK#2 in Honolulu

FTK#2

FTK#2 with door

FTK#1 Gate and Fence in Honolulu

FTK#1 in Honolulu

FTK#2 and #4

FTK#4-mixed color