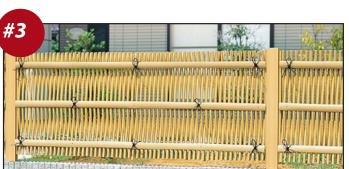

## PVC-Bamboo Fence

FTK#1 stacked 2-up

FTK#1 stacked 2-up

FTK#1 and FTK#4D

FTK#1 in Dark Color

FTK#1 in Honolulu

FTK#1 in Honolulu

FTK#2 with brown posts