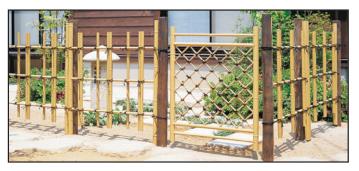

## PVC-Bamboo Fence

FTK#1 stacked 2-up

FTK#1 stacked 2-up

FTK#1 and FTK#4D

FTK#1 in Dark Color

FTK#1 in Honolulu

FTK#1 in Honolulu

FTK#2 with brown posts

FTK#2 - Corner

FTK#2 in Honolulu

FTK#2

FTK#2 with door

FTK#1 Gate and Fence in Honolulu

FTK#1 in Honolulu

FTK#2 and #4

FTK#4-mixed color